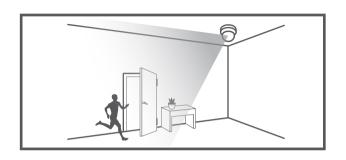

# NETWORK CAMERA Ouick Guide

QND-6010R/6020R/6030R, QNO-6010R/6020R/6030R, QNV-6010R/6020R/6030R, QND-7010R/7020R/7030R, QNO-7010R/7020R/7030R, QNV-7010R/7020R/7030R



#### COMPONENT

As for each sales country, accessories are not the same.

• QND-6010R/6020R/6030R, QND-7010R/7020R/7030R

















## INSTALLATION





























## INSTALLATION

#### 2-1





















#### COMPONENT

As for each sales country, accessories are not the same.

• QNO-6010R/6020R/6030R, QNO-7010R/7020R/7030R

























## INSTALLATION

2-1

























#### COMPONENT

As for each sales country, accessories are not the same.

• QNV-6010R/6020R/6030R, QNV-7010R/7020R/7030R





## INSTALLATION









## INSTALLATION

1-3





































## INSTALLATION

2-1























#### PASSWORD SETTING

When you access the product for the first time, you must register the login password.



- For a new password with 8 to 9 digits, you must use at least 3 of the following: uppercase/lowercase letters, numbers and special characters. For a password with 10 to 15 digits, you must use at least 2 types of those mentioned.
  - Special characters that are allowed.:
     ~!@#\$%^\*()\_-+=|{|||.?/
- For higher security, you are not recommended to repeat the same characters or consecutive keyboard inputs for your passwords.
- If you lost your password, you can press the [RESET] button to initialize the product. So, don't lose your password by
  using a memo pad or memorizing it.

#### LOGIN

Whenever you access the camer