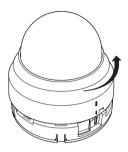

# NETWORK CAMERA Ouick Guide

QND-6010R/6020R/6030R, QNO-6010R/6020R/6030R, QNV-6010R/6020R/6030R, QND-7010R/7020R/7030R, QNO-7010R/7020R/7030R, QNV-7010R/7020R/7030R



#### COMPONENT

As for each sales country, accessories are not the same.

• QND-6010R/6020R/6030R, QND-7010R/7020R/7030R

















## INSTALLATION





























## INSTALLATION

#### 2-1





















#### COMPONENT

As for each sales country, accessories are not the same.

• QNO-6010R/6020R/6030R, QNO-7010R/7020R/7030R

























## INSTALLATION

2-1

























#### COMPONENT

As for each sales country, accessories are not the same.

• QNV-6010R/6020R/6030R, QNV-7010R/7020R/7030R





## INSTALLATION









## INSTALLATION

1-3





































## INSTALLATION

2-1























#### PASSWORD SETTING

When you access the product for the first time, you must register the login password.



- For a new password with 8 to 9 digits, you must use at least 3 of the following: uppercase/lowercase letters, numbers and special characters. For a password with 10 to 15