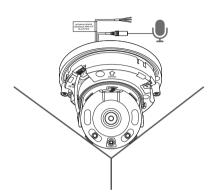

# NETWORK CAMERA Ouick Guide

QND-6010R/6020R/6030R, QNO-6010R/6020R/6030R, QNV-6010R/6020R/6030R, QND-7010R/7020R/7030R, QNO-7010R/7020R/7030R, QNV-7010R/7020R/7030R



#### COMPONENT

As for each sales country, accessories are not the same.

• QND-6010R/6020R/6030R, QND-7010R/7020R/7030R

















## INSTALLATION





























## INSTALLATION

#### 2-1





















#### COMPONENT

As for each sales country, accessories are not the same.

• QNO-6010R/6020R/6030R, QNO-7010R/7020R/7030R

























## INSTALLATION

2-1

























#### COMPONENT

As for each sales country, accessories are not the same.

• QNV-6010R/6020R/6030R, QNV-7010R/7020R/7030R





## INSTALLATION









## INSTALLATION

1-3





































## INSTALLATION

2-1























#### PASSWORD SETTING

When you access the product for the first time, you must register the login password.



- For a new password with 8 to 9 digits, you must use at least 3 of the following: uppercase/lowercase letters, numbers and special characters. For a password with 10 to 15 digits, you must use at least 2 types of those mentioned.
  - Special characters that are allowed.:
     ~!@#\$%^\*()\_-+=|{|||.?/
- For higher security, you are not recommended to repeat the same characters or consecutive keyboard inputs for your passwords.
- If you lost your password, you can press the [RESET] button to initialize the product. So, don't lose your password by
  using a memo pad or memorizing it.

#### LOGIN

Whenever you access the c