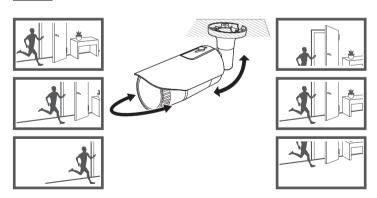

# NETWORK CAMERA Ouick Guide

QND-6010R/6020R/6030R, QNO-6010R/6020R/6030R, QNV-6010R/6020R/6030R, QND-7010R/7020R/7030R, QNO-7010R/7020R/7030R, QNV-7010R/7020R/7030R



#### COMPONENT

As for each sales country, accessories are not the same.

• QND-6010R/6020R/6030R, QND-7010R/7020R/7030R

















## INSTALLATION





























## INSTALLATION

#### 2-1





















#### COMPONENT

As for each sales country, accessories are not the same.

• QNO-6010R/6020R/6030R, QNO-7010R/7020R/7030R

























## INSTALLATION

2-1

























#### COMPONENT

As for each sales country, accessories are not the same.

• QNV-6010R/6020R/6030R, QNV-7010R/7020R/7030R





## INSTALLATION









## INSTALLATION

1-3





































## INSTALLATION

2-1























#### PASSWORD SETTING

When you access the product for the first time, you must register the login password.



- For a new password with 8 to 9 digits, you must use at least 3 of the following: uppercase/lowercase letters, numbers and special characters. For a password with 10 to 15 digits, you must use at least 2 types of those mentioned.
  - Special characters that are allowed.:
     ~!@#\$%^\*()\_-+=|{|||.?/
- For higher security, you are not recommended to repeat the same characters or