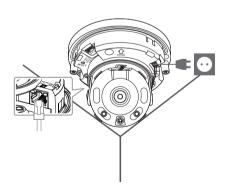

# NETWORK CAMERA Ouick Guide

QND-6010R/6020R/6030R, QNO-6010R/6020R/6030R, QNV-6010R/6020R/6030R, QND-7010R/7020R/7030R, QNO-7010R/7020R/7030R, QNV-7010R/7020R/7030R



#### COMPONENT

As for each sales country, accessories are not the same.

• QND-6010R/6020R/6030R, QND-7010R/7020R/7030R

















## INSTALLATION





























## INSTALLATION

#### 2-1





















#### COMPONENT

As for each sales country, accessories are not the same.

• QNO-6010R/6020R/6030R, QNO-7010R/7020R/7030R

























## INSTALLATION

2-1

























#### COMPONENT

As for each sales country, accessories are not the same.

• QNV-6010R/6020R/6030R, QNV-7010R/7020R/7030R





## INSTALLATION









## INSTALLATION

1-3





































## INSTALLATION

2-1























#### PASSWORD SETTING

When you access the product for the first time, you must register the login password.



- For a new password with 8 to 9 digits, you must use at least 3 of the following: uppercase/lowercase letters, numbers and special characters. For a password with 10 to 15 digits, you must use at least 2 types of those mentioned.
  - Special characters that are allowed.:
     ~!@#\$%^\*()\_-+=|{|||.?/
- For higher security, you are not recommended to repeat the same characters or consecutive keyboard inputs for your passwords.
- If you lost your password, you can press the [RESET] button to initialize the product. So, don't lose your password by
  using a memo pad or memorizing it.

#### LOGIN

Whenever you access the