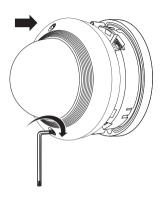

020R/6030R, QNO-6010R/6020R/6030R, QNV-6010R/6020R/6030R, QND-7010R/7020R/7030R, QNO-7010R/7020R/7030R, QNV-7010R/7020R/7030R



#### COMPONENT

As for each sales country, accessories are not the same.

• QND-6010R/6020R/6030R, QND-7010R/7020R/7030R

















## INSTALLATION





























## INSTALLATION

#### 2-1





















#### COMPONENT

As for each sales country, accessories are not the same.

• QNO-6010R/6020R/6030R, QNO-7010R/7020R/7030R

























## INSTALLATION

2-1

























#### COMPONENT

As for each sales country, accessories are not the same.

• QNV-6010R/6020R/6030R, QNV-7010R/7020R/7030R





## INSTALLATION









## INSTALLATION

1-3





































## INSTALLATION

2-1























#### PASSWORD SETTING

When you access the product for the first time, you must register the login password.



- For a new password with 8 to 9 digits, you must use at least 3 of the following: uppercase/lowercase letters, numbers and special characters. For a password with 10 to 15 digits, you must use at least 2 types of those mentioned.
  - Special characters that are allowed.:
     ~!@#\$%^\*()\_-+=|{|||.?/
- For higher security, you are not recommended to repeat the same characters or consecutive keyboard inputs for your passwords.
- If you lost your password, you can press the [RESET] button to initialize the product. So, don't lose your password by
  using a memo pad or memorizing it.

#### LOGIN

Whenever you access the camera, the login window appears. Enter the User ID and p