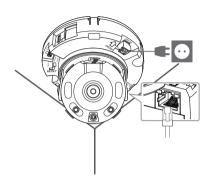

# NETWORK CAMERA Ouick Guide

QND-6010R/6020R/6030R, QNO-6010R/6020R/6030R, QNV-6010R/6020R/6030R, QND-7010R/7020R/7030R, QNO-7010R/7020R/7030R, QNV-7010R/7020R/7030R



#### COMPONENT

As for each sales country, accessories are not the same.

• QND-6010R/6020R/6030R, QND-7010R/7020R/7030R

















## INSTALLATION





























## INSTALLATION

#### 2-1





















#### COMPONENT

As for each sales country, accessories are not the same.

• QNO-6010R/6020R/6030R, QNO-7010R/7020R/7030R

























## INSTALLATION

2-1

























#### COMPONENT

As for each sales country, accessories are not the same.

• QNV-6010R/6020R/6030R, QNV-7010R/7020R/7030R





## INSTALLATION









## INSTALLATION

1-3





































## INSTALLATION

2-1























#### PASSWORD SETTING

When you access the product for the first time, you must register the login password.



- For a new password with 8 to 9 digits, you must use at least 3 of the following: uppercase/lowercase letters, numbers and special characters. For a password with 10 to 15 digits,