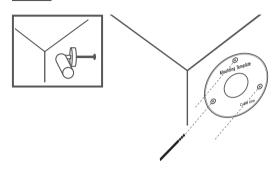

# NETWORK CAMERA Ouick Guide

QND-6010R/6020R/6030R, QNO-6010R/6020R/6030R, QNV-6010R/6020R/6030R, QND-7010R/7020R/7030R, QNO-7010R/7020R/7030R, QNV-7010R/7020R/7030R



#### COMPONENT

As for each sales country, accessories are not the same.

• QND-6010R/6020R/6030R, QND-7010R/7020R/7030R

















## INSTALLATION





























## INSTALLATION

#### 2-1





















#### COMPONENT

As for each sales country, accessories are not the same.

• QNO-6010R/6020R/6030R, QNO-7010R/7020R/7030R

























## INSTALLATION

2-1

























#### COMPONENT

As for each sales country, accessories are not the same.

• QNV-6010R/6020R/6030R, QNV-7010R/7020R/7030R





## INSTALLATION









## INSTALLATION

1-3





































## INSTALLATION

2-1























#### PASSWORD SETTING

When you access the product for the first time, you must register the login password.



- For a new password with 8 to 9 digits, you must use at least 3 of the following: uppercase/lowercase letters, numbers and special characters. For a password with 10 to 15 digits, you must use at least 2 types of those mentioned.
  - Special characters that are allowed.:
     ~!@#\$%^\*()\_-+=|{|||.?/
- For higher security, you are not recommended to repeat the same characters or consecutive keyboard inputs