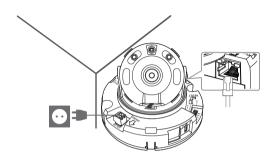

# NETWORK CAMERA Ouick Guide

QND-6010R/6020R/6030R, QNO-6010R/6020R/6030R, QNV-6010R/6020R/6030R, QND-7010R/7020R/7030R, QNO-7010R/7020R/7030R, QNV-7010R/7020R/7030R



#### COMPONENT

As for each sales country, accessories are not the same.

• QND-6010R/6020R/6030R, QND-7010R/7020R/7030R

















## INSTALLATION





























## INSTALLATION

#### 2-1





















#### COMPONENT

As for each sales country, accessories are not the same.

• QNO-6010R/6020R/6030R, QNO-7010R/7020R/7030R

























## INSTALLATION

2-1

























#### COMPONENT

As for each sales country, accessories are not the same.

• QNV-6010R/6020R/6030R, QNV-7010R/7020R/7030R





## INSTALLATION









## INSTALLATION

1-3





































## INSTALLATION

2-1























#### PASSWORD SETTING

When you access the product for the first time, you must register the login password.



- For a new password with 8 to 9 digits, you must use at least 3 of the following: uppercase/lowercase letters, numbers and special characters. For a password with 10 to 15 digits, you must use at least 2 types of those mention