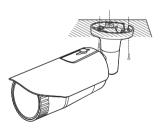

# NETWORK CAMERA Ouick Guide

QND-6010R/6020R/6030R, QNO-6010R/6020R/6030R, QNV-6010R/6020R/6030R, QND-7010R/7020R/7030R, QNO-7010R/7020R/7030R, QNV-7010R/7020R/7030R



#### COMPONENT

As for each sales country, accessories are not the same.

• QND-6010R/6020R/6030R, QND-7010R/7020R/7030R

















## INSTALLATION





























## INSTALLATION

#### 2-1





















#### COMPONENT

As for each sales country, accessories are not the same.

• QNO-6010R/6020R/6030R, QNO-7010R/7020R/7030R

























## INSTALLATION

2-1

























#### COMPONENT

As for each sales country, accessories are not the same.

• QNV-6010R/6020R/6030R, QNV-7010R/7020R/7030R





## INSTALLATION









## INSTALLATION

1-3





































## INSTALLATION

2-1























#### PASSWORD SETTING

When you access the product for the first time, you must register the login password.



- For a new password with 8 to 9 digits, you must use at least 3 of the following: uppercase/lowercase letters, numbers and special characters. For a password with 10 to 15 digits, you must use at least 2 types of those mentioned.
  - Special characters that are allowed.:
     ~!@#\$%^\*()\_-+=|{|||.?/
- For higher security, you are not recommended to repeat the same chara