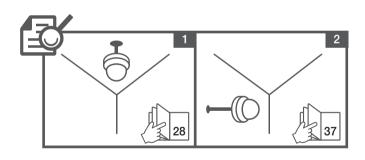

# NETWORK CAMERA Ouick Guide

QND-6010R/6020R/6030R, QNO-6010R/6020R/6030R, QNV-6010R/6020R/6030R, QND-7010R/7020R/7030R, QNO-7010R/7020R/7030R, QNV-7010R/7020R/7030R



#### COMPONENT

As for each sales country, accessories are not the same.

• QND-6010R/6020R/6030R, QND-7010R/7020R/7030R

















## INSTALLATION





























## INSTALLATION

#### 2-1





















#### COMPONENT

As for each sales country, accessories are not the same.

• QNO-6010R/6020R/6030R, QNO-7010R/7020R/7030R

























## INSTALLATION

2-1

























#### COMPONENT

As for each sales country, accessories are not the same.

• QNV-6010R/6020R/6030R, QNV-7010R/7020R/7030R





## INSTALLATION









## INSTALLATION

1-3





































## INSTALLATION

2-1























#### PASSWORD SETTING

When you access the product for the first time, you must register the login password.



- For a new password with 8 to 9 digits, you must use at least 3 of the following: uppercase/lowercase letters, numbers and special characters. For a password with 10 to 15 digits, you must use at least 2 types of those mentioned.
  - Special characters that are allowed.:
     ~!@#\$%^\*()\_-+=|{|||.?/
- For higher security, you are not recommended to repeat the same characters or consecutive keyboard inputs for your passwords.
- If you lost your password, you can press the [RESET] button to initialize the product. So, don't lose your password by
  using a memo pad or memor