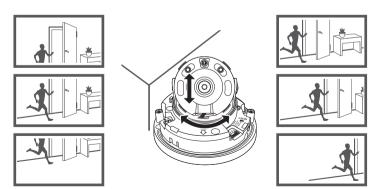

010R/6020R/6030R, QNO-6010R/6020R/6030R, QNV-6010R/6020R/6030R, QND-7010R/7020R/7030R, QNO-7010R/7020R/7030R, QNV-7010R/7020R/7030R



#### COMPONENT

As for each sales country, accessories are not the same.

• QND-6010R/6020R/6030R, QND-7010R/7020R/7030R

















## INSTALLATION





























## INSTALLATION

#### 2-1





















#### COMPONENT

As for each sales country, accessories are not the same.

• QNO-6010R/6020R/6030R, QNO-7010R/7020R/7030R

























## INSTALLATION

2-1

























#### COMPONENT

As for each sales country, accessories are not the same.

• QNV-6010R/6020R/6030R, QNV-7010R/7020R/7030R





## INSTALLATION









## INSTALLATION

1-3





































## INSTALLATION

2-1























#### PASSWORD SETTING

When you access the product for the first time, you must register the login password.



- For a new password with 8 to 9 digits, you must use at least 3 of the following: uppercase/lowercase letters, numbers and special characters. For a password with 10 to 15 digits, you must use at least 2 types of those mentioned.
  - Special characters that are allowed.:
     ~!@#\$%^\*()\_-+=|{|||.?/
- For higher security, you are not recommended to repeat the same characters or consecutive keyboard inputs for your passwords.
- If you lost your password, you can press the [RESET] button to initialize the product. So, don't lose your password by
  using a memo pad or memorizing it.

#### LOGIN

Whenever you access the camera, the login window appears. Enter the User ID