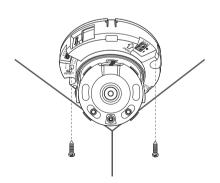

# NETWORK CAMERA Ouick Guide

QND-6010R/6020R/6030R, QNO-6010R/6020R/6030R, QNV-6010R/6020R/6030R, QND-7010R/7020R/7030R, QNO-7010R/7020R/7030R, QNV-7010R/7020R/7030R



#### COMPONENT

As for each sales country, accessories are not the same.

• QND-6010R/6020R/6030R, QND-7010R/7020R/7030R

















## INSTALLATION





























## INSTALLATION

#### 2-1





















#### COMPONENT

As for each sales country, accessories are not the same.

• QNO-6010R/6020R/6030R, QNO-7010R/7020R/7030R

























## INSTALLATION

2-1

























#### COMPONENT

As for each sales country, accessories are not the same.

• QNV-6010R/6020R/6030R, QNV-7010R/7020R/7030R





## INSTALLATION









## INSTALLATION

1-3





































## INSTALLATION

2-1























#### PASSWORD SETTING

When you access the product for the first time, you must register the login password.



- For a new password with 8 to 9 digits, you must use at least 3 of the following: uppercase/lowercase letters, numbers and special characters. For a password with 10 to 15 digit