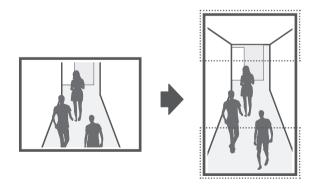

# NETWORK CAMERA Ouick Guide

QND-6010R/6020R/6030R, QNO-6010R/6020R/6030R, QNV-6010R/6020R/6030R, QND-7010R/7020R/7030R, QNO-7010R/7020R/7030R, QNV-7010R/7020R/7030R



#### COMPONENT

As for each sales country, accessories are not the same.

• QND-6010R/6020R/6030R, QND-7010R/7020R/7030R

















## INSTALLATION





























## INSTALLATION

#### 2-1





















#### COMPONENT

As for each sales country, accessories are not the same.

• QNO-6010R/6020R/6030R, QNO-7010R/7020R/7030R

























## INSTALLATION

2-1

























#### COMPONENT

As for each sales country, accessories are not the same.

• QNV-6010R/6020R/6030R, QNV-7010R/7020R/7030R





## INSTALLATION









## INSTALLATION

1-3





































## INSTALLATION

2-1























#### PASSWORD SETTING

When you access the product for the first time, you must register the login password.



- For a new password with 8 to 9 digits, you must use at least 3 of the following: uppercase/lowercase letters, numbers and special characters. For a password with 10 to 15 digits, you must use at least 2 types of those mentioned.
  - Sp