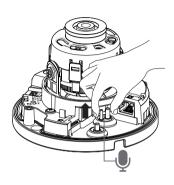

# NETWORK CAMERA Ouick Guide

QND-6010R/6020R/6030R, QNO-6010R/6020R/6030R, QNV-6010R/6020R/6030R, QND-7010R/7020R/7030R, QNO-7010R/7020R/7030R, QNV-7010R/7020R/7030R



#### COMPONENT

As for each sales country, accessories are not the same.

• QND-6010R/6020R/6030R, QND-7010R/7020R/7030R

















## INSTALLATION





























## INSTALLATION

#### 2-1





















#### COMPONENT

As for each sales country, accessories are not the same.

• QNO-6010R/6020R/6030R, QNO-7010R/7020R/7030R

























## INSTALLATION

2-1

























#### COMPONENT

As for each sales country, accessories are not the same.

• QNV-6010R/6020R/6030R, QNV-7010R/7020R/7030R





## INSTALLATION









## INSTALLATION

1-3





































## INSTALLATION

2-1























#### PASSWORD SETTING

When you access the product for the first time, you must register the login password.



- For a new password with 8 to 9 digits, you must use at least 3 of the following: uppercase/lowercase letters, numbers and special characters. For a password with 10 to 15 digits, you must use at least 2 types of those mentioned.
  - Special characters that are allowed.:
     ~!@#\$%^\*()\_-+=|{|||.?/
- For higher security, you are not recommended to repeat the same characters or consecutive keyboard inputs for your passwords.
- If you lost your password, you can press the [RESET] button to initialize the product. So, don't lose your password by
  using a memo pad or memorizing it.

#### LOGIN

Whenever you