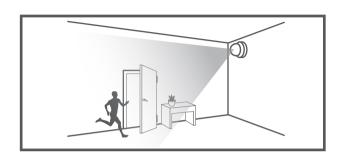

# NETWORK CAMERA Ouick Guide

QND-6010R/6020R/6030R, QNO-6010R/6020R/6030R, QNV-6010R/6020R/6030R, QND-7010R/7020R/7030R, QNO-7010R/7020R/7030R, QNV-7010R/7020R/7030R



#### COMPONENT

As for each sales country, accessories are not the same.

• QND-6010R/6020R/6030R, QND-7010R/7020R/7030R

















## INSTALLATION





























## INSTALLATION

#### 2-1





















#### COMPONENT

As for each sales country, accessories are not the same.

• QNO-6010R/6020R/6030R, QNO-7010R/7020R/7030R

























## INSTALLATION

2-1

























#### COMPONENT

As for each sales country, accessories are not the same.

• QNV-6010R/6020R/6030R, QNV-7010R/7020R/7030R





## INSTALLATION









## INSTALLATION

1-3





































## INSTALLATION

2-1























#### PASSWORD SETTING

When you access the product for the first time, you must register the login password.



- For a new password with 8 to 9 digits, you must use at least 3 of the following: uppercase/lowercase letters, numbers and special characters. For a password with 10 to 15 digits, you must use at least 2 types of those mentioned.