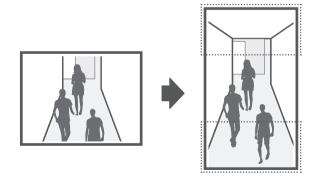

# NETWORK CAMERA Ouick Guide

QND-6010R/6020R/6030R, QNO-6010R/6020R/6030R, QNV-6010R/6020R/6030R, QND-7010R/7020R/7030R, QNO-7010R/7020R/7030R, QNV-7010R/7020R/7030R



#### COMPONENT

As for each sales country, accessories are not the same.

• QND-6010R/6020R/6030R, QND-7010R/7020R/7030R

















## INSTALLATION





























## INSTALLATION

#### 2-1





















#### COMPONENT

As for each sales country, accessories are not the same.

• QNO-6010R/6020R/6030R, QNO-7010R/7020R/7030R

























## INSTALLATION

2-1

























#### COMPONENT

As for each sales country, accessories are not the same.

• QNV-6010R/6020R/6030R, QNV-7010R/7020R/7030R





## INSTALLATION









## INSTALLATION

1-3





































## INSTALLATION

2-1























#### PASSWORD SETTING

When you access the product for the first time, you must register the login password.



- For a new password with 8 to 9 digits, you must use at least 3 of the following: uppercase/lowercase letters, numbers and special characters. For a password with 10 to 15 digits, you must use at least 2 types of those mentioned.
  - Special characters that are allowed.:
     ~!@#\$%^\*()\_-+=|{|||.?/
- For higher security, you are not recommended to repeat the same characters or consecutive keyboard inputs for your passwords.
- If you lost your password, you can press the [RESET] button to initialize the product. So, don't lose your password by
  using a memo pad or memorizing it.

#### LOGIN

Whenever you access the camera, the