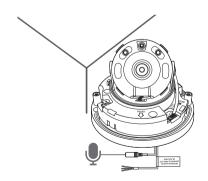

QND-6010R/6020R/6030R, QNO-6010R/6020R/6030R, QNV-6010R/6020R/6030R, QND-7010R/7020R/7030R, QNO-7010R/7020R/7030R, QNV-7010R/7020R/7030R



#### COMPONENT

As for each sales country, accessories are not the same.

• QND-6010R/6020R/6030R, QND-7010R/7020R/7030R

















## INSTALLATION





























## INSTALLATION

#### 2-1





















#### COMPONENT

As for each sales country, accessories are not the same.

• QNO-6010R/6020R/6030R, QNO-7010R/7020R/7030R

























## INSTALLATION

2-1

























#### COMPONENT

As for each sales country, accessories are not the same.

• QNV-6010R/6020R/6030R, QNV-7010R/7020R/7030R





## INSTALLATION









## INSTALLATION

1-3





































## INSTALLATION

2-1























#### PASSWORD SETTING

When you access the product for the first time, you must register the login password.



- For a new password with 8 to 9 digits, you must use at least 3 of the following: uppercase/lowercase letters, numbers and special characters. For a password with 10 to 15 digits, you must use at least 2 types of those mentioned.
  - Special characters that are allowed.:
     ~!@#\$%^\*()\_-+=|{|||.?/
- For higher security, you are not recommended to repeat the same characters or consecutive keyboard inputs for your passwords.
- If you lost your password, you can press the [RESET] button to initialize the product. So, don't lose your password by
  using a memo pad or memorizing it.

#### LOGIN

Whenever you access the camera, the login window appears. Enter the U