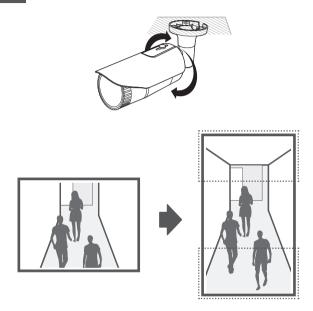

# NETWORK CAMERA Ouick Guide

QND-6010R/6020R/6030R, QNO-6010R/6020R/6030R, QNV-6010R/6020R/6030R, QND-7010R/7020R/7030R, QNO-7010R/7020R/7030R, QNV-7010R/7020R/7030R



#### COMPONENT

As for each sales country, accessories are not the same.

• QND-6010R/6020R/6030R, QND-7010R/7020R/7030R

















## INSTALLATION





























## INSTALLATION

#### 2-1





















#### COMPONENT

As for each sales country, accessories are not the same.

• QNO-6010R/6020R/6030R, QNO-7010R/7020R/7030R

























## INSTALLATION

2-1

























#### COMPONENT

As for each sales country, accessories are not the same.

• QNV-6010R/6020R/6030R, QNV-7010R/7020R/7030R





## INSTALLATION









## INSTALLATION

1-3





































## INSTALLATION

2-1























#### PASSWORD SETTING

When you access the product for the first time, you must register the login password.



- For a new password with 8 to 9 digits, you must use at least 3 of the following: uppercase/lowercase letters, numbers and special characters. For a password with 10 to 15 digits, you must use at least 2 types of those mentioned.
  - Special characters that are allowed.:
     ~!@#\$%^\*()\_-+=|{|||.?/
- For higher security, you are not recommended to repeat the same characters or c