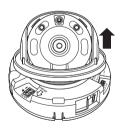

# NETWORK CAMERA Ouick Guide

QND-6010R/6020R/6030R, QNO-6010R/6020R/6030R, QNV-6010R/6020R/6030R, QND-7010R/7020R/7030R, QNO-7010R/7020R/7030R, QNV-7010R/7020R/7030R



#### COMPONENT

As for each sales country, accessories are not the same.

• QND-6010R/6020R/6030R, QND-7010R/7020R/7030R

















## INSTALLATION





























## INSTALLATION

#### 2-1





















#### COMPONENT

As for each sales country, accessories are not the same.

• QNO-6010R/6020R/6030R, QNO-7010R/7020R/7030R

























## INSTALLATION

2-1

























#### COMPONENT

As for each sales country, accessories are not the same.

• QNV-6010R/6020R/6030R, QNV-7010R/7020R/7030R





## INSTALLATION









## INSTALLATION

1-3





































## INSTALLATION

2-1























#### PASSWORD SETTING

When you access the product for the first time, you must register the login password.



- For a new password with 8 to 9 digits, you must use at least 3 of the following: uppercase/lowercase letters, numbers and special characters. For a password with 10 to 15 d