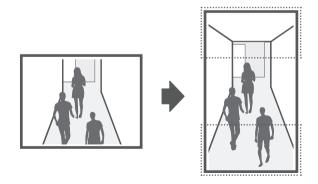

/6020R/6030R, QNO-6010R/6020R/6030R, QNV-6010R/6020R/6030R, QND-7010R/7020R/7030R, QNO-7010R/7020R/7030R, QNV-7010R/7020R/7030R



#### COMPONENT

As for each sales country, accessories are not the same.

• QND-6010R/6020R/6030R, QND-7010R/7020R/7030R

















## INSTALLATION





























## INSTALLATION

#### 2-1





















#### COMPONENT

As for each sales country, accessories are not the same.

• QNO-6010R/6020R/6030R, QNO-7010R/7020R/7030R

























## INSTALLATION

2-1

























#### COMPONENT

As for each sales country, accessories are not the same.

• QNV-6010R/6020R/6030R, QNV-7010R/7020R/7030R





## INSTALLATION









## INSTALLATION

1-3





































## INSTALLATION

2-1























#### PASSWORD SETTING

When you access the product for the first time, you must register the login password.



- For a new password with 8 to 9 digits, you must use at least 3 of the following: uppercase/lowercase letters, numbers and special characters. For a password with 10 to 15 digits, you must use at least 2 types of those mentioned.
  - Special characters that are allowed.:
     ~!@#\$%^\*()\_-+=|{|||.?/
- For higher security, you are not recommended to repeat the same characters or consecutive keyboard inputs for your passwords.
- If you lost your password, you can press the [RESET] button to initialize the product. So, don't lose your password by
  using a memo pad or memorizing it.

#### LOGIN

Whenever you access the camera, the login window appears. Enter the User ID and