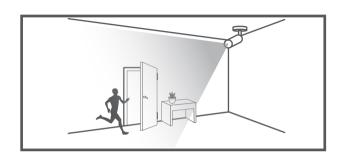

# NETWORK CAMERA Ouick Guide

QND-6010R/6020R/6030R, QNO-6010R/6020R/6030R, QNV-6010R/6020R/6030R, QND-7010R/7020R/7030R, QNO-7010R/7020R/7030R, QNV-7010R/7020R/7030R



#### COMPONENT

As for each sales country, accessories are not the same.

• QND-6010R/6020R/6030R, QND-7010R/7020R/7030R

















## INSTALLATION





























## INSTALLATION

#### 2-1





















#### COMPONENT

As for each sales country, accessories are not the same.

• QNO-6010R/6020R/6030R, QNO-7010R/7020R/7030R

























## INSTALLATION

2-1

























#### COMPONENT

As for each sales country, accessories are not the same.

• QNV-6010R/6020R/6030R, QNV-7010R/7020R/7030R





## INSTALLATION









## INSTALLATION

1-3





































## INSTALLATION

2-1























#### PASSWORD SETTING

When you access the product for the first time, you must register the login password.



- For a new password with 8 to 9 digits, you must use at least 3 of the following: uppercase/lowercase letters, numbers and special characters. For a password with 10 to 15 digits, you must use at least 2 types of those mentioned.
  - Special characters that are allowed.:
     ~!@#\$%^\*()\_-+=|{|||.?/
- For higher security, you are not recommended to repeat the same characters