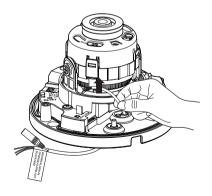

# NETWORK CAMERA Ouick Guide

QND-6010R/6020R/6030R, QNO-6010R/6020R/6030R, QNV-6010R/6020R/6030R, QND-7010R/7020R/7030R, QNO-7010R/7020R/7030R, QNV-7010R/7020R/7030R



#### COMPONENT

As for each sales country, accessories are not the same.

• QND-6010R/6020R/6030R, QND-7010R/7020R/7030R

















## INSTALLATION





























## INSTALLATION

#### 2-1





















#### COMPONENT

As for each sales country, accessories are not the same.

• QNO-6010R/6020R/6030R, QNO-7010R/7020R/7030R

























## INSTALLATION

2-1

























#### COMPONENT

As for each sales country, accessories are not the same.

• QNV-6010R/6020R/6030R, QNV-7010R/7020R/7030R





## INSTALLATION









## INSTALLATION

1-3





































## INSTALLATION

2-1























#### PASSWORD SETTING

When you access the product for the first time, you must register the login password.



- For a new password with 8 to 9 digits, you must use at least 3 of the following: uppercase/lowercase letters, numbers and special characters. For a password with 10 to 15 digits, you must use at least 2 types of those mentioned.
  - Special characters that are allowed.:
     ~!@#\$%^\*()\_-+=|{|||.?/
- For higher security, you are not recommended to repeat the same characters or consecutive keyboard inputs for your passwords.
- If you lost your password, you can press the [RESET] button to initialize the product. So, don't lose your password by
  using a memo pad or memorizing it.

#### LOGIN

Whenever you ac