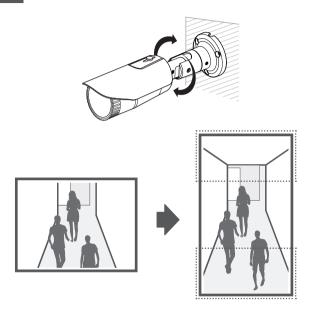

# NETWORK CAMERA Ouick Guide

QND-6010R/6020R/6030R, QNO-6010R/6020R/6030R, QNV-6010R/6020R/6030R, QND-7010R/7020R/7030R, QNO-7010R/7020R/7030R, QNV-7010R/7020R/7030R



#### COMPONENT

As for each sales country, accessories are not the same.

• QND-6010R/6020R/6030R, QND-7010R/7020R/7030R

















## INSTALLATION





























## INSTALLATION

#### 2-1





















#### COMPONENT

As for each sales country, accessories are not the same.

• QNO-6010R/6020R/6030R, QNO-7010R/7020R/7030R

























## INSTALLATION

2-1

























#### COMPONENT

As for each sales country, accessories are not the same.

• QNV-6010R/6020R/6030R, QNV-7010R/7020R/7030R





## INSTALLATION









## INSTALLATION

1-3





































## INSTALLATION

2-1























#### PASSWORD SETTING

When you access the product for the first time, you must register the login password.



- For a new password with 8 to 9 digits, you must use at least 3 of the following: uppercase/lowercase letters, numbers and special characters. For a password with 10 to 15 digits, you must use at least 2 types of those mentioned.
  - Special characters that are allowed.:
     ~!@#\$%^\*()\_-+=|{|||.?/
- For higher security, you are not recommended to repeat the same characters or consecutive keyboard inputs for your passwords.