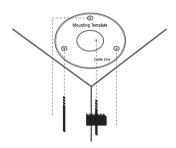

# NETWORK CAMERA Ouick Guide

QND-6010R/6020R/6030R, QNO-6010R/6020R/6030R, QNV-6010R/6020R/6030R, QND-7010R/7020R/7030R, QNO-7010R/7020R/7030R, QNV-7010R/7020R/7030R



#### COMPONENT

As for each sales country, accessories are not the same.

• QND-6010R/6020R/6030R, QND-7010R/7020R/7030R

















## INSTALLATION





























## INSTALLATION

#### 2-1





















#### COMPONENT

As for each sales country, accessories are not the same.

• QNO-6010R/6020R/6030R, QNO-7010R/7020R/7030R

























## INSTALLATION

2-1

























#### COMPONENT

As for each sales country, accessories are not the same.

• QNV-6010R/6020R/6030R, QNV-7010R/7020R/7030R





## INSTALLATION









## INSTALLATION

1-3





































## INSTALLATION

2-1























#### PASSWORD SETTING

When you access the product for the first time, you must register the login password.



- For a new password with 8 to 9 digits, you must use at least 3 of the following: uppercase/lowercase letters, numbers and special characters. For a password with 10 to 15 digits, you must use at least 2 types of those mentioned.
  - Special characters that are allowed.:
     ~!@#\$%^\*()\_-+=|{|||.?/
- For higher security, you are not recommended to repeat the same cha