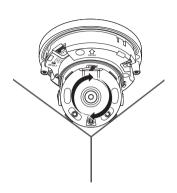

# NETWORK CAMERA Ouick Guide

QND-6010R/6020R/6030R, QNO-6010R/6020R/6030R, QNV-6010R/6020R/6030R, QND-7010R/7020R/7030R, QNO-7010R/7020R/7030R, QNV-7010R/7020R/7030R



#### COMPONENT

As for each sales country, accessories are not the same.

• QND-6010R/6020R/6030R, QND-7010R/7020R/7030R

















## INSTALLATION





























## INSTALLATION

#### 2-1





















#### COMPONENT

As for each sales country, accessories are not the same.

• QNO-6010R/6020R/6030R, QNO-7010R/7020R/7030R

























## INSTALLATION

2-1

























#### COMPONENT

As for each sales country, accessories are not the same.

• QNV-6010R/6020R/6030R, QNV-7010R/7020R/7030R





## INSTALLATION









## INSTALLATION

1-3





































## INSTALLATION

2-1























#### PASSWORD SETTING

When you access the product for the first time, you must register the login password.



- For a new password with 8 to 9 digits, you must use at least 3 of the following: uppercase/lowercase letters, numbers and special characters. For a password with 10 to 15 digits, you must use at least 2 types of those mentioned.
  - Special characters that are allowed.:
     ~!@#\$%^\*()\_-+=|{|||.?/
- For higher security, you are not recommended to repeat the same characters or consecutive keyboard inputs for your passwords.
- If you lost your password, you can press the [RESET] button to initialize the product. So, don't lose your password by
  using a memo pad or memorizing it.

#### LOGIN

Whenever you access the camera, t