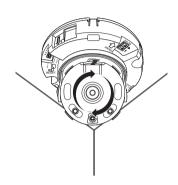

# NETWORK CAMERA Ouick Guide

QND-6010R/6020R/6030R, QNO-6010R/6020R/6030R, QNV-6010R/6020R/6030R, QND-7010R/7020R/7030R, QNO-7010R/7020R/7030R, QNV-7010R/7020R/7030R



#### COMPONENT

As for each sales country, accessories are not the same.

• QND-6010R/6020R/6030R, QND-7010R/7020R/7030R

















## INSTALLATION





























## INSTALLATION

#### 2-1





















#### COMPONENT

As for each sales country, accessories are not the same.

• QNO-6010R/6020R/6030R, QNO-7010R/7020R/7030R

























## INSTALLATION

2-1

























#### COMPONENT

As for each sales country, accessories are not the same.

• QNV-6010R/6020R/6030R, QNV-7010R/7020R/7030R





## INSTALLATION









## INSTALLATION

1-3





































## INSTALLATION

2-1























#### PASSWORD SETTING

When you access the product for the first time, you must register the login password.



- For a new password with 8 to 9 digits, you must use at least 3 of the following: uppercase/lowercase letters, numbers and special characters. For a password with 10 to 15 digits, you mus