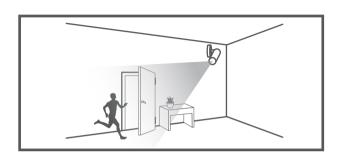

# NETWORK CAMERA Ouick Guide

QND-6010R/6020R/6030R, QNO-6010R/6020R/6030R, QNV-6010R/6020R/6030R, QND-7010R/7020R/7030R, QNO-7010R/7020R/7030R, QNV-7010R/7020R/7030R



#### COMPONENT

As for each sales country, accessories are not the same.

• QND-6010R/6020R/6030R, QND-7010R/7020R/7030R

















## INSTALLATION





























## INSTALLATION

#### 2-1





















#### COMPONENT

As for each sales country, accessories are not the same.

• QNO-6010R/6020R/6030R, QNO-7010R/7020R/7030R

























## INSTALLATION

2-1

























#### COMPONENT

As for each sales country, accessories are not the same.

• QNV-6010R/6020R/6030R, QNV-7010R/7020R/7030R





## INSTALLATION









## INSTALLATION

1-3





































## INSTALLATION

2-1























#### PASSWORD SETTING

When you access the product for the first time, you must register the login password.



- For a new password with 8 to 9 digits, you must use at least 3 of the following: uppercase/lowercase letters, numbers and special characters. For a password with 10 to 15 digits, you must use at least 2 types of those mentioned.
  - Special characters that are allowed.:
     ~!@#\$%^\*()\_-+=|{|||.?/
- For higher security, you are not recommended to repeat the same characters or consecutive keyboard inputs for you