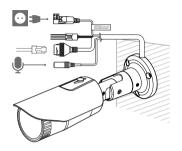

# NETWORK CAMERA Ouick Guide

QND-6010R/6020R/6030R, QNO-6010R/6020R/6030R, QNV-6010R/6020R/6030R, QND-7010R/7020R/7030R, QNO-7010R/7020R/7030R, QNV-7010R/7020R/7030R



#### COMPONENT

As for each sales country, accessories are not the same.

• QND-6010R/6020R/6030R, QND-7010R/7020R/7030R

















## INSTALLATION





























## INSTALLATION

#### 2-1





















#### COMPONENT

As for each sales country, accessories are not the same.

• QNO-6010R/6020R/6030R, QNO-7010R/7020R/7030R

























## INSTALLATION

2-1

























#### COMPONENT

As for each sales country, accessories are not the same.

• QNV-6010R/6020R/6030R, QNV-7010R/7020R/7030R





## INSTALLATION









## INSTALLATION

1-3





































## INSTALLATION

2-1























#### PASSWORD SETTING

When you access the product for the first time, you must register the login password.



- For a new password with 8 to 9 digits, you must use at least 3 of the following: uppercase/lowercase letters, numbers and special characters. For a password with 10 to 15 digits, you must use at least 2 types of those mentioned.
  - Special characters that are allowed.:
     ~!@#\$%^\*()\_-+=|{|||.?/
- For higher security, you are not recommended to repeat the same characters or consecutive keyboard inputs for