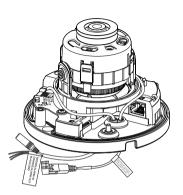

# NETWORK CAMERA Ouick Guide

QND-6010R/6020R/6030R, QNO-6010R/6020R/6030R, QNV-6010R/6020R/6030R, QND-7010R/7020R/7030R, QNO-7010R/7020R/7030R, QNV-7010R/7020R/7030R



#### COMPONENT

As for each sales country, accessories are not the same.

• QND-6010R/6020R/6030R, QND-7010R/7020R/7030R

















## INSTALLATION





























## INSTALLATION

#### 2-1





















#### COMPONENT

As for each sales country, accessories are not the same.

• QNO-6010R/6020R/6030R, QNO-7010R/7020R/7030R

























## INSTALLATION

2-1

























#### COMPONENT

As for each sales country, accessories are not the same.

• QNV-6010R/6020R/6030R, QNV-7010R/7020R/7030R





## INSTALLATION









## INSTALLATION

1-3





































## INSTALLATION

2-1























#### PASSWORD SETTING

When you access the product for the first time, you must register the login password.



- For a new password with 8 to 9 digits, you must use at least 3 of the following: uppercase/lowercase letters, numbers and special characters. For a password with 10 to 15 digits, you must use at least 2 types of those mentioned.
  - Special characters that are allowed.:
     ~!@#\$%^\*()\_-+=|{|||.?/
- For higher security, you are not recommended to repeat the same characters or consecutive keyboard inputs for your passwords.
- If you lost your password, you can press the [RESET] button to initialize the product. So, don't lose your password by
  using a memo pad or memorizing it.

#### LOGIN

Whenever you acce