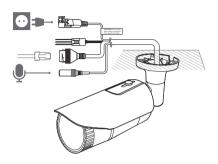

# NETWORK CAMERA Ouick Guide

QND-6010R/6020R/6030R, QNO-6010R/6020R/6030R, QNV-6010R/6020R/6030R, QND-7010R/7020R/7030R, QNO-7010R/7020R/7030R, QNV-7010R/7020R/7030R



#### COMPONENT

As for each sales country, accessories are not the same.

• QND-6010R/6020R/6030R, QND-7010R/7020R/7030R

















## INSTALLATION





























## INSTALLATION

#### 2-1





















#### COMPONENT

As for each sales country, accessories are not the same.

• QNO-6010R/6020R/6030R, QNO-7010R/7020R/7030R

























## INSTALLATION

2-1

























#### COMPONENT

As for each sales country, accessories are not the same.

• QNV-6010R/6020R/6030R, QNV-7010R/7020R/7030R





## INSTALLATION









## INSTALLATION

1-3





































## INSTALLATION

2-1























#### PASSWORD SETTING

When you access the product for the first time, you must register the login password.



- For a new password with 8 to 9 digits, you must use at least 3 of the following: uppercase/lowercase letters, numbers and special characters. For a password with 10 to 15 digits, you must use at least 2 types of those mentioned.
  - Special characters that are allowed.:
     ~!@#\$%^\*()\_-+=|{|||.?/
- For higher security, you are not recommended to repeat the same charact