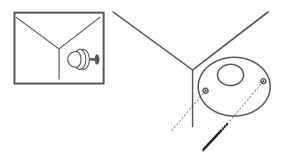

# NETWORK CAMERA Ouick Guide

QND-6010R/6020R/6030R, QNO-6010R/6020R/6030R, QNV-6010R/6020R/6030R, QND-7010R/7020R/7030R, QNO-7010R/7020R/7030R, QNV-7010R/7020R/7030R



#### COMPONENT

As for each sales country, accessories are not the same.

• QND-6010R/6020R/6030R, QND-7010R/7020R/7030R

















## INSTALLATION





























## INSTALLATION

#### 2-1





















#### COMPONENT

As for each sales country, accessories are not the same.

• QNO-6010R/6020R/6030R, QNO-7010R/7020R/7030R

























## INSTALLATION

2-1

























#### COMPONENT

As for each sales country, accessories are not the same.

• QNV-6010R/6020R/6030R, QNV-7010R/7020R/7030R





## INSTALLATION









## INSTALLATION

1-3





































## INSTALLATION

2-1























#### PASSWORD SETTING

When you access the product for the first time, you must register the login password.



- For a new password with 8 to 9 digits, you must use at least 3 of the following: uppercase/lowercase letters, numbers and special characters. For a password with 10 to 15 digits, you must use at least 2 types of those men