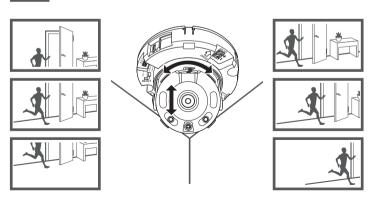

# NETWORK CAMERA Ouick Guide

QND-6010R/6020R/6030R, QNO-6010R/6020R/6030R, QNV-6010R/6020R/6030R, QND-7010R/7020R/7030R, QNO-7010R/7020R/7030R, QNV-7010R/7020R/7030R



#### COMPONENT

As for each sales country, accessories are not the same.

• QND-6010R/6020R/6030R, QND-7010R/7020R/7030R

















## INSTALLATION





























## INSTALLATION

#### 2-1





















#### COMPONENT

As for each sales country, accessories are not the same.

• QNO-6010R/6020R/6030R, QNO-7010R/7020R/7030R

























## INSTALLATION

2-1

























#### COMPONENT

As for each sales country, accessories are not the same.

• QNV-6010R/6020R/6030R, QNV-7010R/7020R/7030R





## INSTALLATION









## INSTALLATION

1-3





































## INSTALLATION

2-1























#### PASSWORD SETTING

When you access the product for the first time, you must register the login password.



- For a new password with 8 to 9 digits, you must use at least 3 of the following: uppercase/lowercase letters, numbers and special characters. For a password with 10 to 15 digits, you m