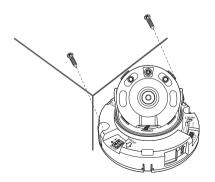

# NETWORK CAMERA Ouick Guide

QND-6010R/6020R/6030R, QNO-6010R/6020R/6030R, QNV-6010R/6020R/6030R, QND-7010R/7020R/7030R, QNO-7010R/7020R/7030R, QNV-7010R/7020R/7030R



#### COMPONENT

As for each sales country, accessories are not the same.

• QND-6010R/6020R/6030R, QND-7010R/7020R/7030R

















## INSTALLATION





























## INSTALLATION

#### 2-1





















#### COMPONENT

As for each sales country, accessories are not the same.

• QNO-6010R/6020R/6030R, QNO-7010R/7020R/7030R

























## INSTALLATION

2-1

























#### COMPONENT

As for each sales country, accessories are not the same.

• QNV-6010R/6020R/6030R, QNV-7010R/7020R/7030R





## INSTALLATION









## INSTALLATION

1-3





































## INSTALLATION

2-1























#### PASSWORD SETTING

When you access the product for the first time, you must register the login password.



- For a new password with 8 to 9 digits, you must use at least 3 of the following: uppercase/lowercase letters, numbers and special characters. For a password with 10 to 15 digits, you must use at least 2 types of those menti