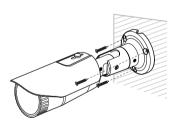

# NETWORK CAMERA Ouick Guide

QND-6010R/6020R/6030R, QNO-6010R/6020R/6030R, QNV-6010R/6020R/6030R, QND-7010R/7020R/7030R, QNO-7010R/7020R/7030R, QNV-7010R/7020R/7030R



#### COMPONENT

As for each sales country, accessories are not the same.

• QND-6010R/6020R/6030R, QND-7010R/7020R/7030R

















## INSTALLATION





























## INSTALLATION

#### 2-1





















#### COMPONENT

As for each sales country, accessories are not the same.

• QNO-6010R/6020R/6030R, QNO-7010R/7020R/7030R

























## INSTALLATION

2-1

























#### COMPONENT

As for each sales country, accessories are not the same.

• QNV-6010R/6020R/6030R, QNV-7010R/7020R/7030R





## INSTALLATION









## INSTALLATION

1-3





































## INSTALLATION

2-1























#### PASSWORD SETTING

When you access the product for the first time, you must register the login password.



- For a new password with 8 to 9 digits, you must use at least 3 of the following: uppercase/lowercase letters, numbers and special characters. For a password with 10 to 15 digits, you must use at least 2 types of those mentioned.
  - Special characters that are allowed.:
     ~!@#\$%^\*()\_-+=|{|||.?/
- For higher security, you are not recommended to repeat the same characters or consecutive keyboard inputs f