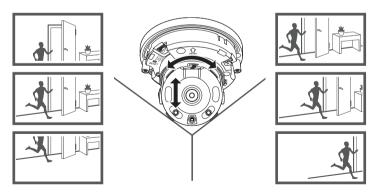

# NETWORK CAMERA Ouick Guide

QND-6010R/6020R/6030R, QNO-6010R/6020R/6030R, QNV-6010R/6020R/6030R, QND-7010R/7020R/7030R, QNO-7010R/7020R/7030R, QNV-7010R/7020R/7030R



#### COMPONENT

As for each sales country, accessories are not the same.

• QND-6010R/6020R/6030R, QND-7010R/7020R/7030R

















## INSTALLATION





























## INSTALLATION

#### 2-1





















#### COMPONENT

As for each sales country, accessories are not the same.

• QNO-6010R/6020R/6030R, QNO-7010R/7020R/7030R

























## INSTALLATION

2-1

























#### COMPONENT

As for each sales country, accessories are not the same.

• QNV-6010R/6020R/6030R, QNV-7010R/7020R/7030R





## INSTALLATION









## INSTALLATION

1-3





































## INSTALLATION

2-1























#### PASSWORD SETTING

When you access the product for the first time, you must register the login password.



- For a new password with 8 to 9 digits, you must use at least 3 of the following: uppercase/lowercase letters, numbers and special characters. For a password with 10 to 15 digits, you must use at least 2 types of those mentioned.
  - Special characters that are allowed.:
     ~!@#\$%^\*()\_-+=|{|||.?/
- For higher security, you are not recommended to repeat the same characters or consecutive keyboard inputs for your passwords.
- If you lost your password, you can press the [RESET] button to initialize the product. So, don't lose your password by
  using a memo pad or memorizing it.

#### LOGIN

Whenever you access the camera,