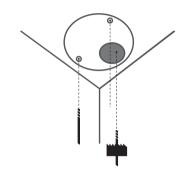

# NETWORK CAMERA Ouick Guide

QND-6010R/6020R/6030R, QNO-6010R/6020R/6030R, QNV-6010R/6020R/6030R, QND-7010R/7020R/7030R, QNO-7010R/7020R/7030R, QNV-7010R/7020R/7030R



#### COMPONENT

As for each sales country, accessories are not the same.

• QND-6010R/6020R/6030R, QND-7010R/7020R/7030R

















## INSTALLATION





























## INSTALLATION

#### 2-1





















#### COMPONENT

As for each sales country, accessories are not the same.

• QNO-6010R/6020R/6030R, QNO-7010R/7020R/7030R

























## INSTALLATION

2-1

























#### COMPONENT

As for each sales country, accessories are not the same.

• QNV-6010R/6020R/6030R, QNV-7010R/7020R/7030R





## INSTALLATION









## INSTALLATION

1-3





































## INSTALLATION

2-1























#### PASSWORD SETTING

When you access the product for the first time, you must register the login password.



- For a new password with 8 to 9 digits, you must use at least 3 of the following: uppercase/lowercase letters, numbers and special characters. For a password with 10 to 15 dig