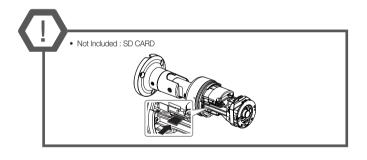

# NETWORK CAMERA Ouick Guide

QND-6010R/6020R/6030R, QNO-6010R/6020R/6030R, QNV-6010R/6020R/6030R, QND-7010R/7020R/7030R, QNO-7010R/7020R/7030R, QNV-7010R/7020R/7030R



#### COMPONENT

As for each sales country, accessories are not the same.

• QND-6010R/6020R/6030R, QND-7010R/7020R/7030R

















## INSTALLATION





























## INSTALLATION

#### 2-1





















#### COMPONENT

As for each sales country, accessories are not the same.

• QNO-6010R/6020R/6030R, QNO-7010R/7020R/7030R

























## INSTALLATION

2-1

























#### COMPONENT

As for each sales country, accessories are not the same.

• QNV-6010R/6020R/6030R, QNV-7010R/7020R/7030R





## INSTALLATION









## INSTALLATION

1-3





































## INSTALLATION

2-1























#### PASSWORD SETTING

When you access the product for the first time, you must register the login password.



- For a new password with 8 to 9 digits, you must use at least 3 of the following: uppercase/lowercase letters, numbers and special characters. For a password with 10 to 15 digits, you must use at least 2 types of those mentioned.
  - Special characters that are allowed.:
     ~!@#\$%^\*()\_-+=|{|||.?/
- For higher security, you are not recommended to repeat the sa