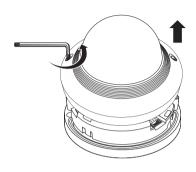

# NETWORK CAMERA Ouick Guide

QND-6010R/6020R/6030R, QNO-6010R/6020R/6030R, QNV-6010R/6020R/6030R, QND-7010R/7020R/7030R, QNO-7010R/7020R/7030R, QNV-7010R/7020R/7030R



#### COMPONENT

As for each sales country, accessories are not the same.

• QND-6010R/6020R/6030R, QND-7010R/7020R/7030R

















## INSTALLATION





























## INSTALLATION

#### 2-1





















#### COMPONENT

As for each sales country, accessories are not the same.

• QNO-6010R/6020R/6030R, QNO-7010R/7020R/7030R

























## INSTALLATION

2-1

























#### COMPONENT

As for each sales country, accessories are not the same.

• QNV-6010R/6020R/6030R, QNV-7010R/7020R/7030R





## INSTALLATION









## INSTALLATION

1-3





































## INSTALLATION

2-1























#### PASSWORD SETTING

When you access the product for the first time, you must register the login password.



- For a new password with 8 to 9 digits, you must use at least 3 of the following: uppercase/lowercase letters, numbers and special characters. For a password with 10 to 15 digits, you must use at least 2 types of those mentioned.
  - Special characters that are allowed.:
     ~!@#\$%^\*()\_-+=|{|||.?/
- For higher security, you are not recommended to repeat the same characters or consecutive keyboard inputs for your passwords.
- If you lost your password, you can press the [RESET] button to initialize the product. So, don't lose your password by
  using a memo pad or memoriz