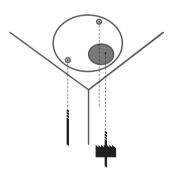

# NETWORK CAMERA Ouick Guide

QND-6010R/6020R/6030R, QNO-6010R/6020R/6030R, QNV-6010R/6020R/6030R, QND-7010R/7020R/7030R, QNO-7010R/7020R/7030R, QNV-7010R/7020R/7030R



#### COMPONENT

As for each sales country, accessories are not the same.

• QND-6010R/6020R/6030R, QND-7010R/7020R/7030R

















## INSTALLATION





























## INSTALLATION

#### 2-1





















#### COMPONENT

As for each sales country, accessories are not the same.

• QNO-6010R/6020R/6030R, QNO-7010R/7020R/7030R

























## INSTALLATION

2-1

























#### COMPONENT

As for each sales country, accessories are not the same.

• QNV-6010R/6020R/6030R, QNV-7010R/7020R/7030R





## INSTALLATION









## INSTALLATION

1-3





































## INSTALLATION

2-1























#### PASSWORD SETTING

When you access the product for the first time, you must register the login password.



- For a new password with 8 to 9 digits, you must use at least 3 of the following: uppercase/lowercase letters, numbers and special characters. For a password with 10 to 15 digits, you must use at least 2 types of those mentioned.
  - Special characters that are allowed.:
     ~!@#\$%^\*()\_-+=|{|||.?/
- For higher security, you are not recommended to repeat the same characters or consecutive keyboard inputs for your passwords.
- If you lost your password, you can press the [RESET] button to initialize the product. So, don't lose your password by
  using a memo pad or memorizing it.

#### LOGIN

Whenever you access