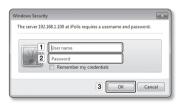

#### LOGIN

Whenever you access the camera, the login window appears. Enter the User ID and password to access the camera.

- 1 Enter "admin" in the <User Name> input box.
- 2 Enter the password in the <Password> input field.
- 3 Click [OK].