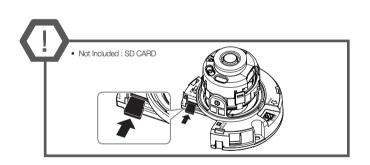

# NETWORK CAMERA Ouick Guide

QND-6010R/6020R/6030R, QNO-6010R/6020R/6030R, QNV-6010R/6020R/6030R, QND-7010R/7020R/7030R, QNO-7010R/7020R/7030R, QNV-7010R/7020R/7030R



#### COMPONENT

As for each sales country, accessories are not the same.

• QND-6010R/6020R/6030R, QND-7010R/7020R/7030R

















## INSTALLATION





























## INSTALLATION

#### 2-1





















#### COMPONENT

As for each sales country, accessories are not the same.

• QNO-6010R/6020R/6030R, QNO-7010R/7020R/7030R

























## INSTALLATION

2-1

























#### COMPONENT

As for each sales country, accessories are not the same.

• QNV-6010R/6020R/6030R, QNV-7010R/7020R/7030R





## INSTALLATION









## INSTALLATION

1-3





































## INSTALLATION

2-1























#### PASSWORD SETTING

When you access the product for the first time, you must register the login password.



- For a new password with 8 to 9 digits, you must use at least 3 of the following: uppercase/lowercase letters, numbers and special characters. For a