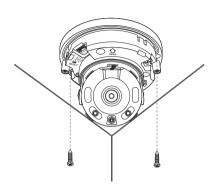

# NETWORK CAMERA Ouick Guide

QND-6010R/6020R/6030R, QNO-6010R/6020R/6030R, QNV-6010R/6020R/6030R, QND-7010R/7020R/7030R, QNO-7010R/7020R/7030R, QNV-7010R/7020R/7030R



#### COMPONENT

As for each sales country, accessories are not the same.

• QND-6010R/6020R/6030R, QND-7010R/7020R/7030R

















## INSTALLATION





























## INSTALLATION

#### 2-1





















#### COMPONENT

As for each sales country, accessories are not the same.

• QNO-6010R/6020R/6030R, QNO-7010R/7020R/7030R

























## INSTALLATION

2-1

























#### COMPONENT

As for each sales country, accessories are not the same.

• QNV-6010R/6020R/6030R, QNV-7010R/7020R/7030R





## INSTALLATION









## INSTALLATION

1-3





































## INSTALLATION

2-1























#### PASSWORD SETTING

When you access the product for the first time, you must register the login password.



- For a new password with 8 to 9 digits, you must use at least 3 of the following: uppercase/lowercase letters, numbers and special characters. For a password with 10 to 15 digits, you must use at least 2 types of those mentioned.
  - Special characters that are allowed.:
     ~!@#\$%^\*()\_-+=|{|||.?/
- For higher security, you are not recommended to repeat the same characters or consecutive keyboard inputs for your passwords.
- If you lost your password, you can press the [RESET] button to initialize the product. So, don't lose your password by
  using a memo pad or memorizing it.

#### LOGIN

Whenever you access t