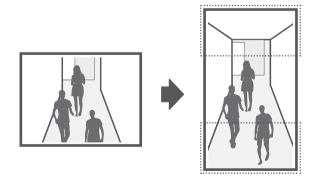

# NETWORK CAMERA Ouick Guide

QND-6010R/6020R/6030R, QNO-6010R/6020R/6030R, QNV-6010R/6020R/6030R, QND-7010R/7020R/7030R, QNO-7010R/7020R/7030R, QNV-7010R/7020R/7030R



#### COMPONENT

As for each sales country, accessories are not the same.

• QND-6010R/6020R/6030R, QND-7010R/7020R/7030R

















## INSTALLATION





























## INSTALLATION

#### 2-1





















#### COMPONENT

As for each sales country, accessories are not the same.

• QNO-6010R/6020R/6030R, QNO-7010R/7020R/7030R

























## INSTALLATION

2-1

























#### COMPONENT

As for each sales country, accessories are not the same.

• QNV-6010R/6020R/6030R, QNV-7010R/7020R/7030R





## INSTALLATION









## INSTALLATION

1-3





































## INSTALLATION

2-1























#### PASSWORD SETTING

When you access the product for the first time, you must register the login password.



- For a new password with 8 to 9 digits, you must use at least 3 of the following: uppercase/lowercase letters, numbers and special characters. For a password with 10 to 15 digits, you must