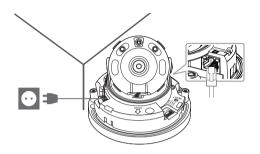

e

QND-6010R/6020R/6030R, QNO-6010R/6020R/6030R, QNV-6010R/6020R/6030R, QND-7010R/7020R/7030R, QNO-7010R/7020R/7030R, QNV-7010R/7020R/7030R



#### COMPONENT

As for each sales country, accessories are not the same.

• QND-6010R/6020R/6030R, QND-7010R/7020R/7030R

















## INSTALLATION





























## INSTALLATION

#### 2-1





















#### COMPONENT

As for each sales country, accessories are not the same.

• QNO-6010R/6020R/6030R, QNO-7010R/7020R/7030R

























## INSTALLATION

2-1

























#### COMPONENT

As for each sales country, accessories are not the same.

• QNV-6010R/6020R/6030R, QNV-7010R/7020R/7030R





## INSTALLATION









## INSTALLATION

1-3





































## INSTALLATION

2-1























#### PASSWORD SETTING

When you access the product for the first time, you must register the login password.



- For a new password with 8 to 9 digits, you must use at least 3 of the following: uppercase/lowercase letters, numbers and special characters. For a password with 10 to 15 digits, you must use at least 2 types of those mentioned.
  - Special characters that are allowed.:
     ~!@#\$%^\*()\_-+=|{|||.?/
- For higher security, you are not recommended to repeat the same characters or consecutive keyboard inputs for your passwords.
- If you lost your password, you can press the [RESET] button to initialize the product. So, don't lose your password by
  using a memo pad or memorizing it.

#### LOGIN

Whenever you access the camera, the login window appears. Enter the