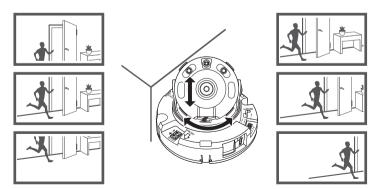

# NETWORK CAMERA Ouick Guide

QND-6010R/6020R/6030R, QNO-6010R/6020R/6030R, QNV-6010R/6020R/6030R, QND-7010R/7020R/7030R, QNO-7010R/7020R/7030R, QNV-7010R/7020R/7030R



#### COMPONENT

As for each sales country, accessories are not the same.

• QND-6010R/6020R/6030R, QND-7010R/7020R/7030R

















## INSTALLATION





























## INSTALLATION

#### 2-1





















#### COMPONENT

As for each sales country, accessories are not the same.

• QNO-6010R/6020R/6030R, QNO-7010R/7020R/7030R

























## INSTALLATION

2-1

























#### COMPONENT

As for each sales country, accessories are not the same.

• QNV-6010R/6020R/6030R, QNV-7010R/7020R/7030R





## INSTALLATION









## INSTALLATION

1-3





































## INSTALLATION

2-1























#### PASSWORD SETTING

When you access the product for the first time, you must register the login password.



- For a new password with 8 to 9 digits, you must use at least 3 of the following: uppercase/lowercase letters, numbers and special characters. For a password with 10 to 15 digits, you must use at least 2 types of those mentioned.