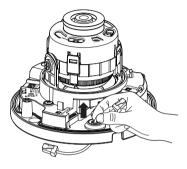

# NETWORK CAMERA Ouick Guide

QND-6010R/6020R/6030R, QNO-6010R/6020R/6030R, QNV-6010R/6020R/6030R, QND-7010R/7020R/7030R, QNO-7010R/7020R/7030R, QNV-7010R/7020R/7030R



#### COMPONENT

As for each sales country, accessories are not the same.

• QND-6010R/6020R/6030R, QND-7010R/7020R/7030R

















## INSTALLATION





























## INSTALLATION

#### 2-1





















#### COMPONENT

As for each sales country, accessories are not the same.

• QNO-6010R/6020R/6030R, QNO-7010R/7020R/7030R

























## INSTALLATION

2-1

























#### COMPONENT

As for each sales country, accessories are not the same.

• QNV-6010R/6020R/6030R, QNV-7010R/7020R/7030R





## INSTALLATION









## INSTALLATION

1-3





































## INSTALLATION

2-1























#### PASSWORD SETTING

When you access the product for the first time, you must register the login password.



- For a new password with 8 to 9 digits, you must use at least 3 of the following: uppercase/lowercase letters, numbers and special characters. For a password with 10 to 15 digits, you must use at least 2 types of those mentioned.
  - Special characters that are allowed.:
     ~!@#\$%^\*()\_-+=|{|||.?/
- For higher security, you are not recommended to repeat the same characters or consecutive keyboard inputs for your passwords.
- If you lost your password, you can press the [RESET] button to initialize the product. So, don't lose your password by
  using a memo pad or memorizing it.

#### LOGIN

Whenever