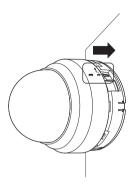

# NETWORK CAMERA Ouick Guide

QND-6010R/6020R/6030R, QNO-6010R/6020R/6030R, QNV-6010R/6020R/6030R, QND-7010R/7020R/7030R, QNO-7010R/7020R/7030R, QNV-7010R/7020R/7030R



#### COMPONENT

As for each sales country, accessories are not the same.

• QND-6010R/6020R/6030R, QND-7010R/7020R/7030R

















## INSTALLATION





























## INSTALLATION

#### 2-1





















#### COMPONENT

As for each sales country, accessories are not the same.

• QNO-6010R/6020R/6030R, QNO-7010R/7020R/7030R

























## INSTALLATION

2-1

























#### COMPONENT

As for each sales country, accessories are not the same.

• QNV-6010R/6020R/6030R, QNV-7010R/7020R/7030R





## INSTALLATION









## INSTALLATION

1-3





































## INSTALLATION

2-1























#### PASSWORD SETTING

When you access the product for the first time, you must register the login password.



- For a new password with 8 to 9 digits, you must use at least 3 of the following: uppercase/lowercase letters, numbers and special characters. For a password with 10 to 15 digits, you must use at least 2 types of those mentioned.
  - Spec