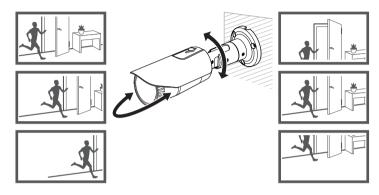

# NETWORK CAMERA Ouick Guide

QND-6010R/6020R/6030R, QNO-6010R/6020R/6030R, QNV-6010R/6020R/6030R, QND-7010R/7020R/7030R, QNO-7010R/7020R/7030R, QNV-7010R/7020R/7030R



#### COMPONENT

As for each sales country, accessories are not the same.

• QND-6010R/6020R/6030R, QND-7010R/7020R/7030R

















## INSTALLATION





























## INSTALLATION

#### 2-1





















#### COMPONENT

As for each sales country, accessories are not the same.

• QNO-6010R/6020R/6030R, QNO-7010R/7020R/7030R

























## INSTALLATION

2-1

























#### COMPONENT

As for each sales country, accessories are not the same.

• QNV-6010R/6020R/6030R, QNV-7010R/7020R/7030R





## INSTALLATION









## INSTALLATION

1-3





































## INSTALLATION

2-1























#### PASSWORD SETTING

When you access the product for the first time, you must register the login password.



- For a new password with 8 to 9 digits, you must use at least 3 of the following: uppercase/lowercase letters, numbers and special characters. For a password with 10 to 15 digits, you must use at least 2 types of those mentioned.
  - Special characters that are allowed.:
     ~!@#\$%^\*()\_-+=|{|||.?/
- For higher security, you are not recommended to repeat the same characters or consecutive keyboard inputs for your password