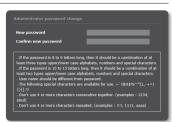

#### PASSWORD SETTING

When you access the product for the first time, you must register the login password.

- For a new password with 8 to 9 digits, you must use at least 3 of the following: uppercase/lowercase letters, numbers and special characters. For a password with 10 to 15 digits, you must use at least 2 types of those mentioned.
  - Special characters that are allowed.:
     ~!@#\$%^\*()\_-+=|{|||.?/
- For higher security, you are not recommended to repeat the same characters or consecutive keyboard inputs for your passwords.
- If you lost your password, you can press the [RESET] button to initialize the product. So, don't lose your password by
  using a memo pad or memorizing it.