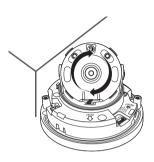

0R/6020R/6030R, QNO-6010R/6020R/6030R, QNV-6010R/6020R/6030R, QND-7010R/7020R/7030R, QNO-7010R/7020R/7030R, QNV-7010R/7020R/7030R



#### COMPONENT

As for each sales country, accessories are not the same.

• QND-6010R/6020R/6030R, QND-7010R/7020R/7030R

















## INSTALLATION





























## INSTALLATION

#### 2-1





















#### COMPONENT

As for each sales country, accessories are not the same.

• QNO-6010R/6020R/6030R, QNO-7010R/7020R/7030R

























## INSTALLATION

2-1

























#### COMPONENT

As for each sales country, accessories are not the same.

• QNV-6010R/6020R/6030R, QNV-7010R/7020R/7030R





## INSTALLATION









## INSTALLATION

1-3





































## INSTALLATION

2-1























#### PASSWORD SETTING

When you access the product for the first time, you must register the login password.



- For a new password with 8 to 9 digits, you must use at least 3 of the following: uppercase/lowercase letters, numbers and special characters. For a password with 10 to 15 digits, you must use at least 2 types of those mentioned.
  - Special characters that are allowed.:
     ~!@#\$%^\*()\_-+=|{|||.?/
- For higher security, you are not recommended to repeat the same characters or consecutive keyboard inputs for your passwords.
- If you lost your password, you can press the [RESET] button to initialize the product. So, don't lose your password by
  using a memo pad or memorizing it.

#### LOGIN

Whenever you access the camera, the login window appears. Enter the User ID a