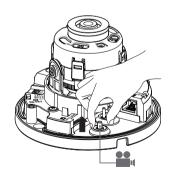

# NETWORK CAMERA Ouick Guide

QND-6010R/6020R/6030R, QNO-6010R/6020R/6030R, QNV-6010R/6020R/6030R, QND-7010R/7020R/7030R, QNO-7010R/7020R/7030R, QNV-7010R/7020R/7030R



#### COMPONENT

As for each sales country, accessories are not the same.

• QND-6010R/6020R/6030R, QND-7010R/7020R/7030R

















## INSTALLATION





























## INSTALLATION

#### 2-1





















#### COMPONENT

As for each sales country, accessories are not the same.

• QNO-6010R/6020R/6030R, QNO-7010R/7020R/7030R

























## INSTALLATION

2-1

























#### COMPONENT

As for each sales country, accessories are not the same.

• QNV-6010R/6020R/6030R, QNV-7010R/7020R/7030R





## INSTALLATION









## INSTALLATION

1-3





































## INSTALLATION

2-1























#### PASSWORD SETTING

When you access the product for the first time, you must register the login password.



- For a new password with 8 to 9 digits, you must use at least 3 of the following: uppercase/lowercase letters, numbers and special characters. For a password with 10 to 15 digits, you must use at least 2 types of those mentioned.
  - Special characters that are allowed.:
     ~!@#\$%^\*()\_-+=|{|||.?/
- For higher security, you are not recommended to repeat the same characters or consecutive keyboard inputs for your passwords.
- If you lost your password, you can press the [RESET] button to initialize the product. So, don't lose your password by
  using a memo pad or memorizin